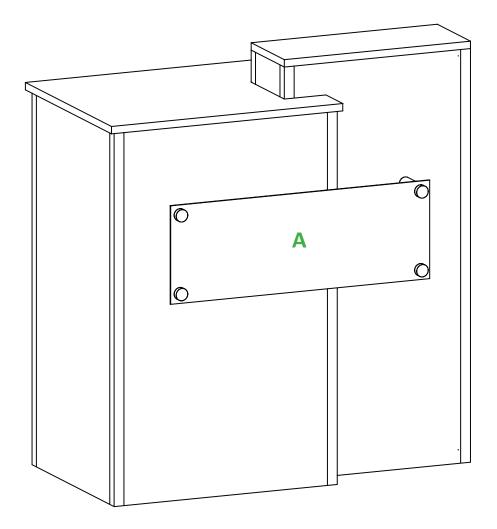

## **GRAPHIC SPECS**

| GRAPHIC A     | QTY. 1             |
|---------------|--------------------|
| MATERIAL:     | VINYL ON ECO-GLASS |
| TREATMENT:    | WEED & TAPE        |
| APPROX. SIZE: | 28.00"w x 10.00"h  |